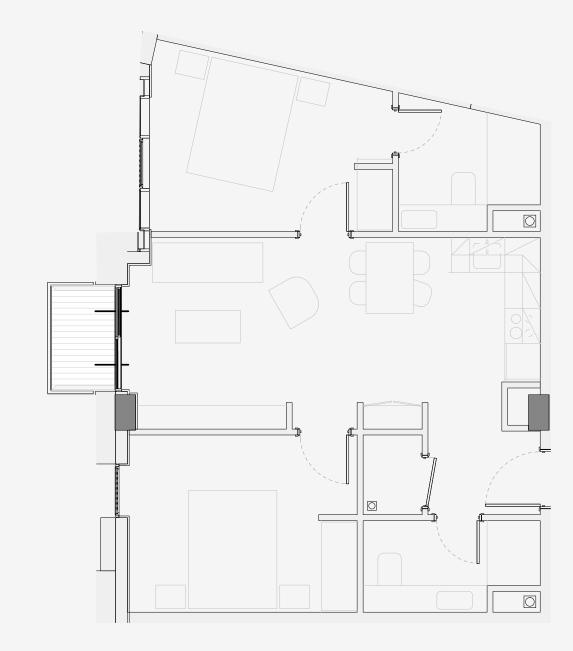

## **Ancoats Gardens**

Appartment number: 216

Unit type: **2 BED** 

Unit size: 60m2

<sup>\*</sup>The CGIs (computer generated images) featured within this publication are intended for illustrative purposes only and should be treated as a general guidance.