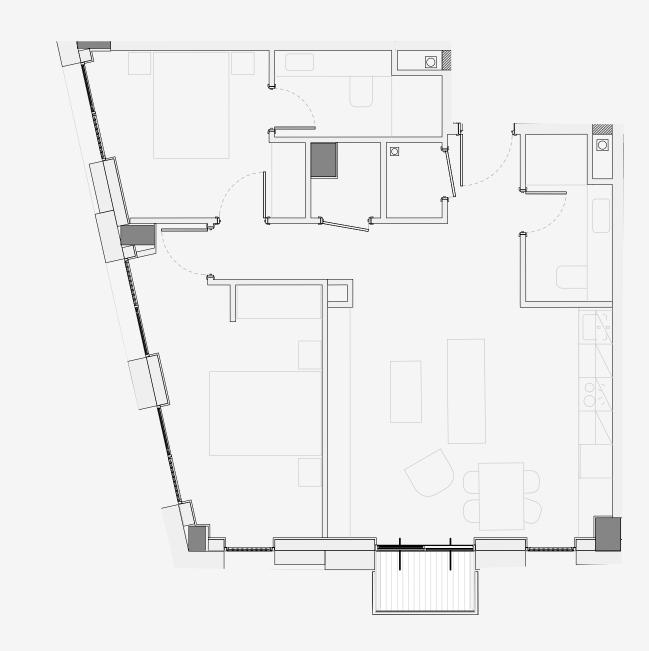

## **Ancoats Gardens**

Appartment number: **302** 

Unit type: **2 BED** 

Unit size: **68m2** 

<sup>\*\*</sup>Disclaimer Our property images and details are for reference purposes only. The images (including computer generated images) and details of the properties (and any communal or otherwise available areas) we make available are illustrative and are representative and for guidance purposes only. Individual properties may therefore differ. All images, photographs and dimensions are not intended to be relied upon for, nor to form part of, any contract unless specifically incorporated in writing into the contract. Although we have made every effort to display and detail the properties carefully and in a way which is not misleading to you, we cannot guarantee their accuracy.\*\*