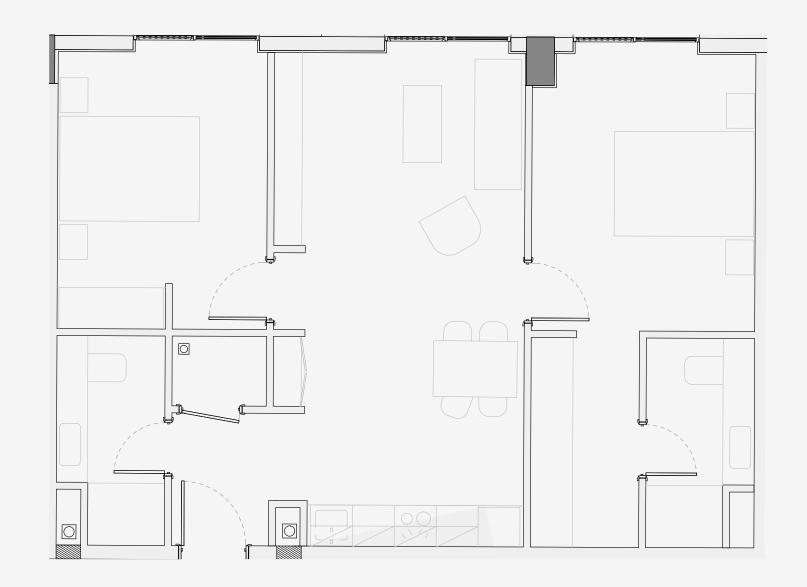

## **Ancoats Gardens**

Appartment number: **304** 

Unit type: **2 BED** 

Unit size: **70m2** 

<sup>\*\*</sup>Disclaimer Our property images and details are for reference purposes only. The images (including computer generated images) and details of the properties (and any communal or otherwise available areas) we make available are illustrative and are representative and for guidance purposes only. Individual properties may therefore differ. All images, photographs and dimensions are not intended to be relied upon for, nor to form part of, any contract unless specifically incorporated in writing into the contract. Although we have made every effort to display and detail the properties carefully and in a way which is not misleading to you, we cannot guarantee their accuracy.\*\*