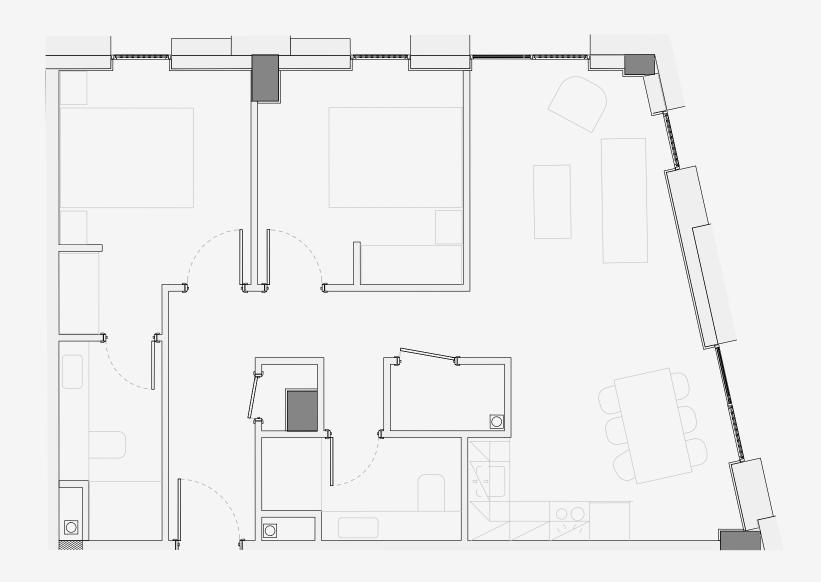

## Ancoats Gardens

Appartment number: **305** 

Unit type: **2 BED** 

Unit size: **67m2** 

<sup>\*\*</sup>Disclaimer Our property images and details are for reference purposes only. The images (including computer generated images) and details of the properties (and any communal or otherwise available areas) we make available are illustrative and are representative and for guidance purposes only. Individual properties may therefore differ. All images, photographs and dimensions are not intended to be relied upon for, nor to form part of, any contract unless specifically incorporated in writing into the contract. Although we have made every effort to display and detail the properties carefully and in a way which is not misleading to you, we cannot guarantee their accuracy.\*\*