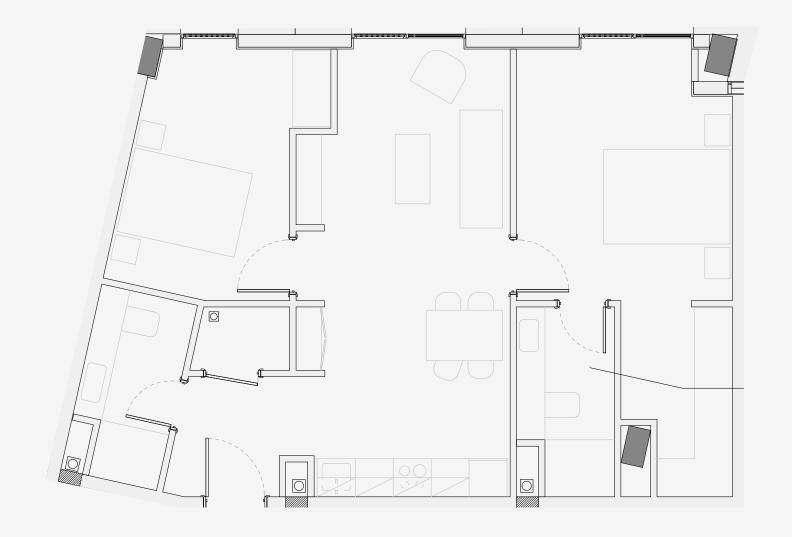

## **Ancoats Gardens**

Appartment number: **306** 

Unit type: **2 BED** 

Unit size: **68m2** 

\*\*Disclaimer Our property images and details are for reference purposes only. The images (including computer generated images) and details of the properties (and any communal or otherwise available areas) we make available are illustrative and are representative and for guidance purposes only. Individual properties may therefore differ. All images, photographs and dimensions are not intended to be relied upon for, nor to form part of, any contract unless specifically incorporated in writing into the contract. Although we have made every effort to display and detail the properties carefully and in a way which is not misleading to you, we cannot guarantee their accuracy.\*\*