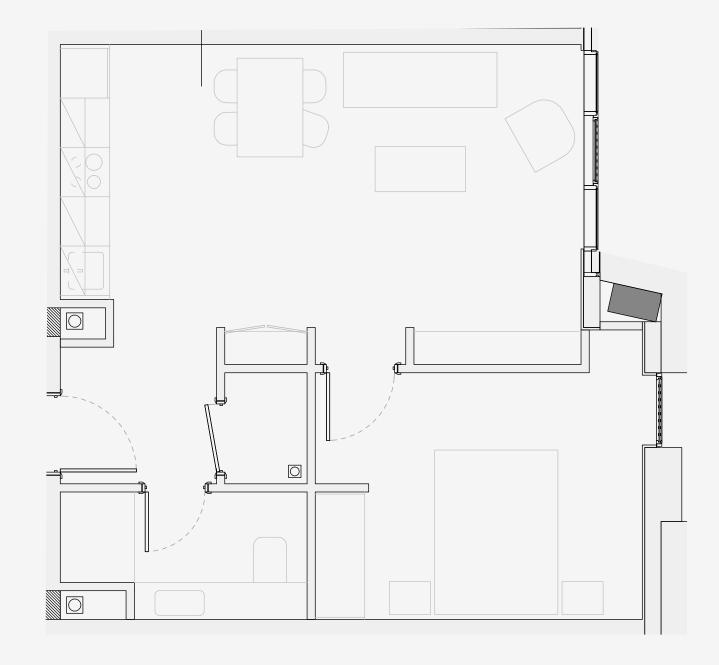

## **Ancoats Gardens**

Appartment number: **307** 

Unit type: **1 BED** 

Unit size: **46m2** 

<sup>\*\*</sup>Disclaimer Our property images and details are for reference purposes only. The images (including computer generated images) and details of the properties (and any communal or otherwise available areas) we make available are illustrative and are representative and for guidance purposes only. Individual properties may therefore differ. All images, photographs and dimensions are not intended to be relied upon for, nor to form part of, any contract unless specifically incorporated in writing into the contract. Although we have made every effort to display and detail the properties carefully and in a way which is not misleading to you, we cannot guarantee their accuracy.\*\*