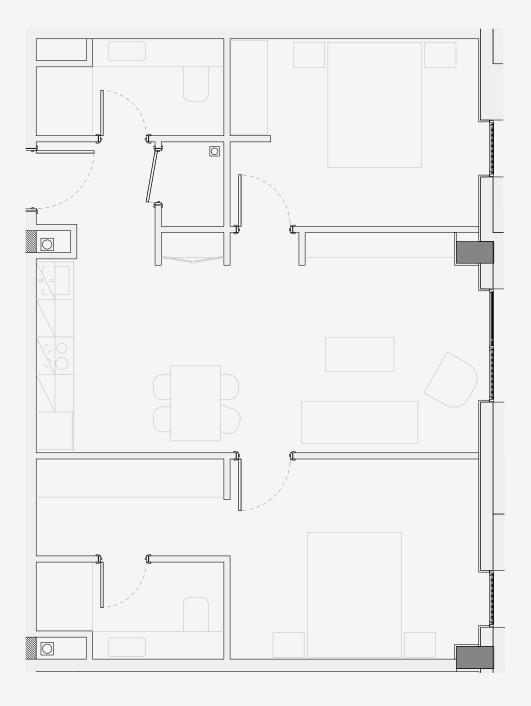

## **Ancoats Gardens**

Appartment number: 308

Unit type: **2 BED** 

Unit size: **69m2** 

<sup>\*\*</sup>Disclaimer Our property images and details are for reference purposes only. The images (including computer generated images) and details of the properties (and any communal or otherwise available areas) we make available are illustrative and are representative and for guidance purposes only. Individual properties may therefore differ. All images, photographs and dimensions are not intended to be relied upon for, nor to form part of, any contract unless specifically incorporated in writing into the contract. Although we have made every effort to display and detail the properties carefully and in a way which is not misleading to you, we cannot guarantee their accuracy.\*\*