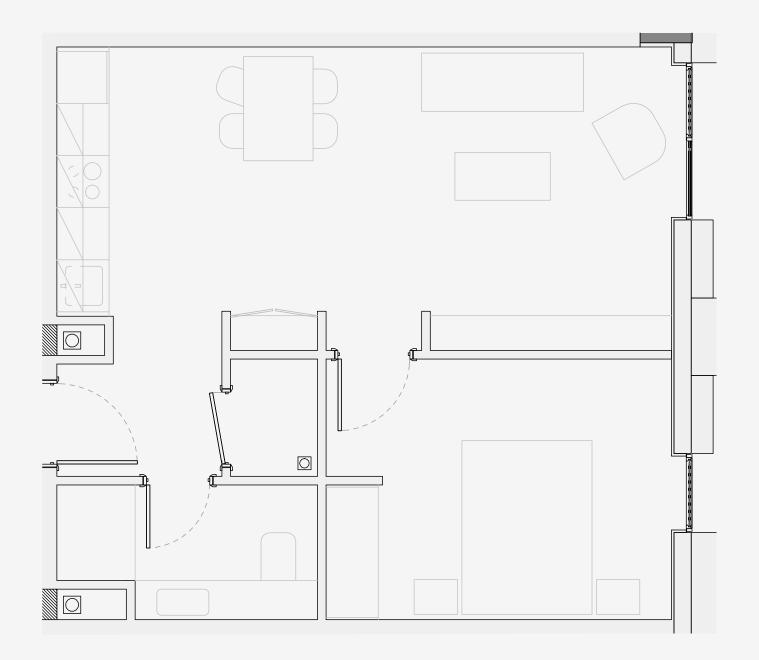

## **Ancoats Gardens**

Appartment number: **309** 

Unit type: **1 BED** 

Unit size: **46m2** 

<sup>\*\*</sup>Disclaimer Our property images and details are for reference purposes only. The images (including computer generated images) and details of the properties (and any communal or otherwise available areas) we make available are illustrative and are representative and for guidance purposes only. Individual properties may therefore differ. All images, photographs and dimensions are not intended to be relied upon for, nor to form part of, any contract unless specifically incorporated in writing into the contract. Although we have made every effort to display and detail the properties carefully and in a way which is not misleading to you, we cannot guarantee their accuracy.\*\*