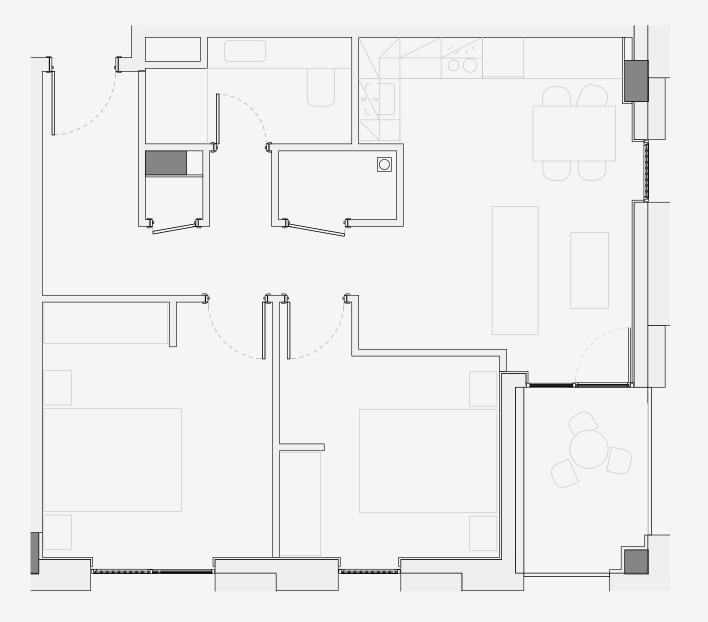

## Ancoats Gardens

Appartment number: **310** 

Unit type: 2 BED

Unit size: 64m2

\*\*Disclaimer Our property images and details are for reference purposes only. The images (including computer generated images) and details of the properties (and any communal or otherwise available areas) we make available are illustrative and are representative and for guidance purposes only. Individual properties may therefore differ. All images, photographs and dimensions are not intended to be relied upon for, nor to form part of, any contract unless specifically incorporated in writing into the contract. Although we have made every effort to display and detail the properties carefully and in a way which is not misleading to you, we cannot guarantee their accuracy.\*\*