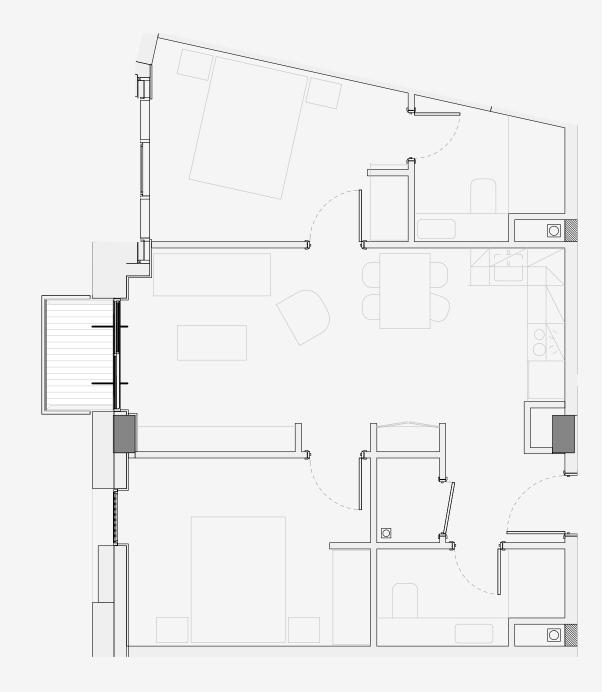

## Ancoats Gardens

Appartment number: 316

Unit type: **2 BED** 

Unit size: **60m2** 

<sup>\*\*</sup>Disclaimer Our property images and details are for reference purposes only. The images (including computer generated images) and details of the properties (and any communal or otherwise available areas) we make available are illustrative and are representative and for guidance purposes only. Individual properties may therefore differ. All images, photographs and dimensions are not intended to be relied upon for, nor to form part of, any contract unless specifically incorporated in writing into the contract. Although we have made every effort to display and detail the properties carefully and in a way which is not misleading to you, we cannot guarantee their accuracy.\*\*