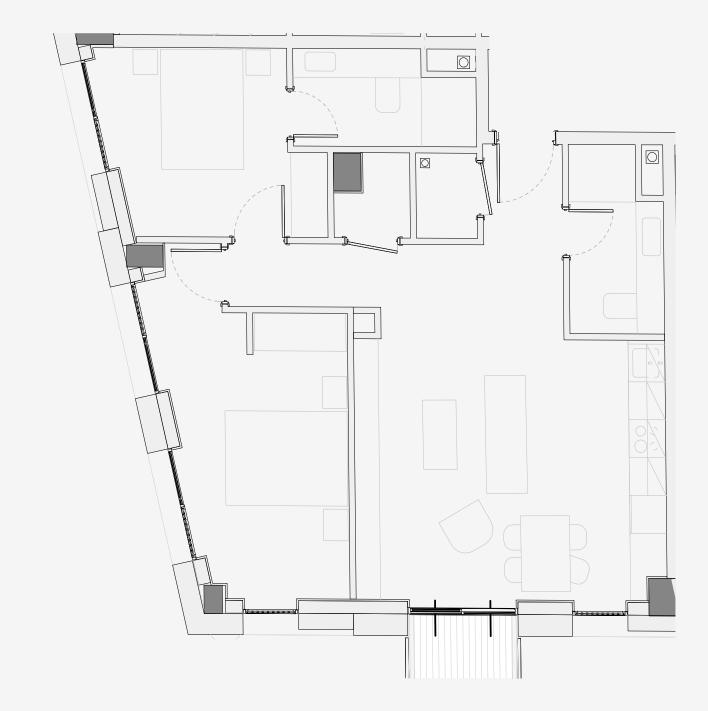

## **Ancoats Gardens**

Appartment number: 402

Unit type: **2 BED** 

Unit size: **68m2** 

<sup>\*\*</sup>Disclaimer Our property images and details are for reference purposes only. The images (including computer generated images) and details of the properties (and any communal or otherwise available areas) we make available are illustrative and are representative and for guidance purposes only. Individual properties may therefore differ. All images, photographs and dimensions are not intended to be relied upon for, nor to form part of, any contract unless specifically incorporated in writing into the contract. Although we have made every effort to display and detail the properties carefully and in a way which is not misleading to you, we cannot guarantee their accuracy.\*\*