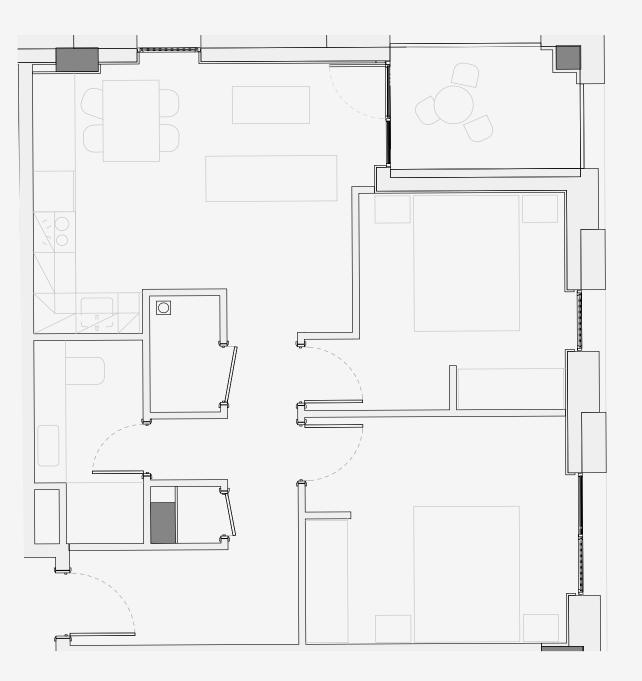

## Ancoats Gardens

Appartment number: 410

Unit type: 2 BED

Unit size: 64m2

\*\*Disclaimer Our property images and details are for reference purposes only. The images (including computer generated images) and details of the properties (and any communal or otherwise available areas) we make available are illustrative and are representative and for guidance purposes only. Individual properties may therefore differ. All images, photographs and dimensions are not intended to be relied upon for, nor to form part of, any contract unless specifically incorporated in writing into the contract. Although we have made every effort to display and detail the properties carefully and in a way which is not misleading to you, we cannot guarantee their accuracy.\*\*