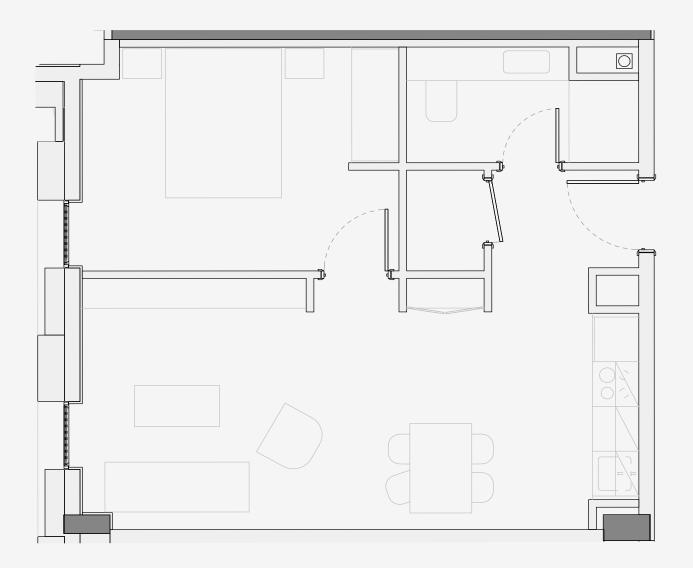

## **Ancoats Gardens**

Appartment number: 414

Unit type: **1 BED** 

Unit size: **45m2** 

<sup>\*\*</sup>Disclaimer Our property images and details are for reference purposes only. The images (including computer generated images) and details of the properties (and any communal or otherwise available areas) we make available are illustrative and are representative and for guidance purposes only. Individual properties may therefore differ. All images, photographs and dimensions are not intended to be relied upon for, nor to form part of, any contract unless specifically incorporated in writing into the contract. Although we have made every effort to display and detail the properties carefully and in a way which is not misleading to you, we cannot guarantee their accuracy.\*\*