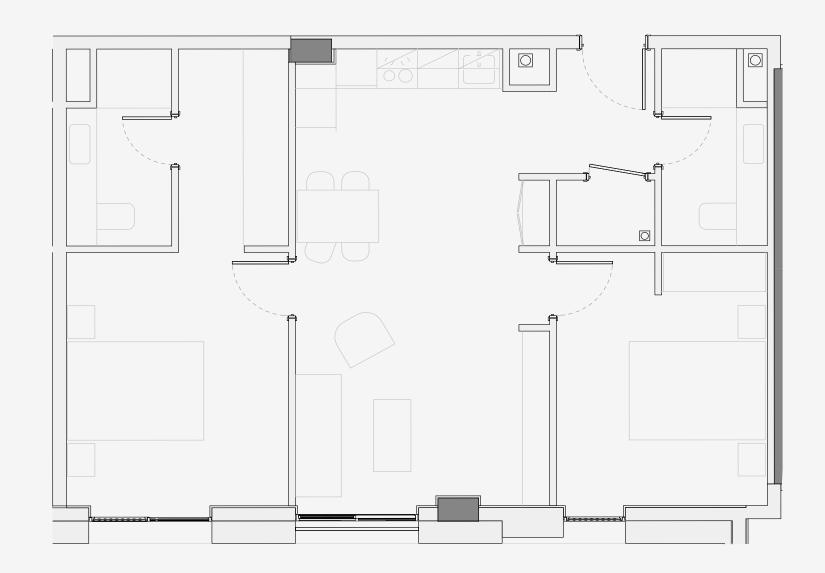

## Ancoats Gardens

Appartment number: 415

Unit type: **2 BED** 

Unit size: **71m2** 

<sup>\*\*</sup>Disclaimer Our property images and details are for reference purposes only. The images (including computer generated images) and details of the properties (and any communal or otherwise available areas) we make available are illustrative and are representative and for guidance purposes only. Individual properties may therefore differ. All images, photographs and dimensions are not intended to be relied upon for, nor to form part of, any contract unless specifically incorporated in writing into the contract. Although we have made every effort to display and detail the properties carefully and in a way which is not misleading to you, we cannot guarantee their accuracy.\*\*