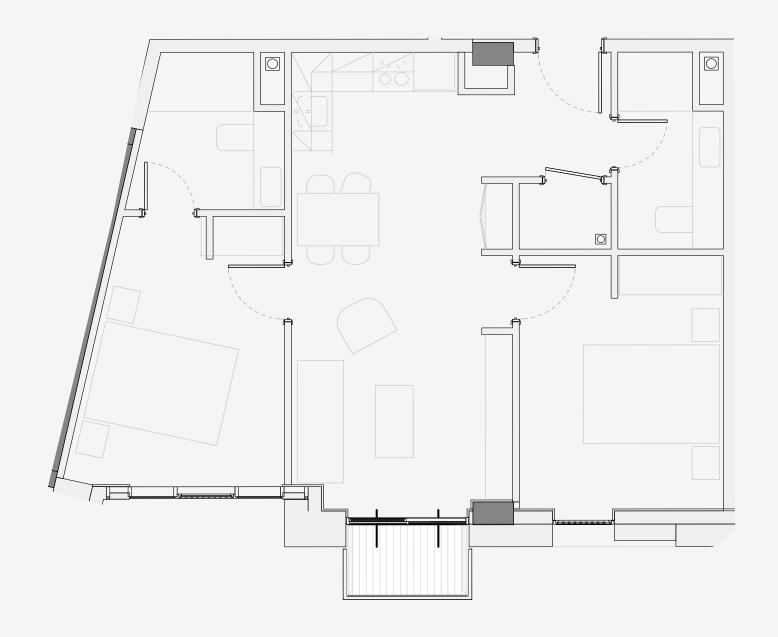

## **Ancoats Gardens**

Appartment number: 416

Unit type: **2 BED** 

Unit size: **60m2** 

<sup>\*\*</sup>Disclaimer Our property images and details are for reference purposes only. The images (including computer generated images) and details of the properties (and any communal or otherwise available areas) we make available are illustrative and are representative and for guidance purposes only. Individual properties may therefore differ. All images, photographs and dimensions are not intended to be relied upon for, nor to form part of, any contract unless specifically incorporated in writing into the contract. Although we have made every effort to display and detail the properties carefully and in a way which is not misleading to you, we cannot guarantee their accuracy.\*\*