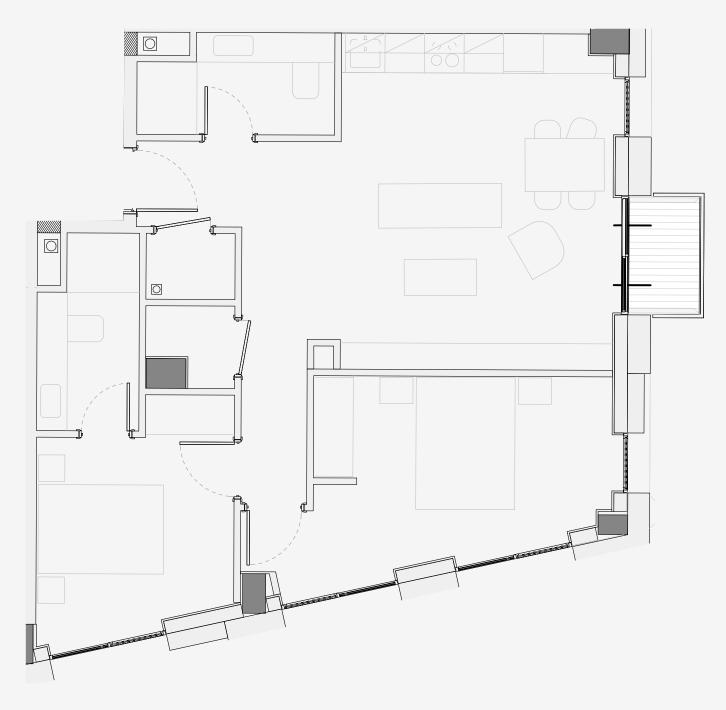

## Ancoats Gardens

Appartment number: 502

> Unit type: 2 BED

Unit size: 68m2

\*\*Disclaimer Our property images and details are for reference purposes only. The images (including computer generated images) and details of the properties (and any communal or otherwise available areas) we make available are illustrative and are representative and for guidance purposes only. Individual properties may therefore differ. All images, photographs and dimensions are not intended to be relied upon for, nor to form part of, any contract unless specifically incorporated in writing into the contract. Although we have made every effort to display and detail the properties carefully and in a way which is not misleading to you, we cannot guarantee their accuracy.\*\*