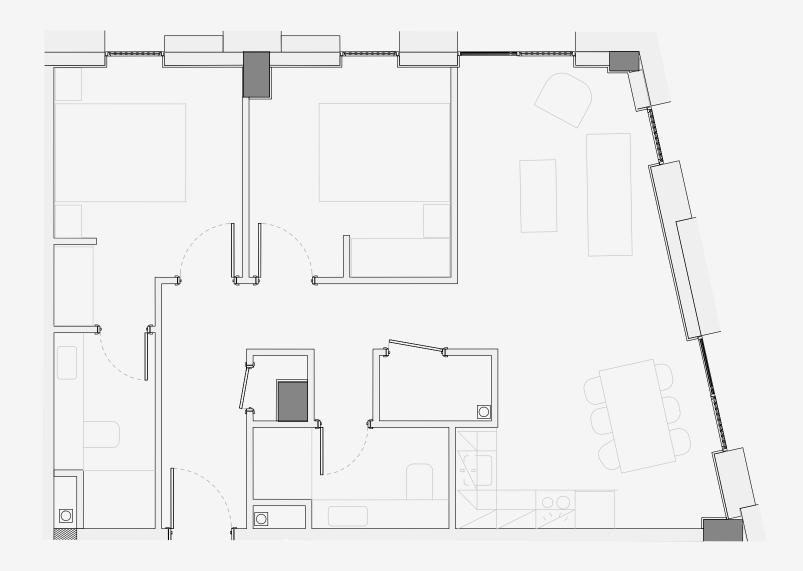

## Ancoats Gardens

Appartment number: **505** 

Unit type: **2 BED** 

Unit size: **67m2** 

\*\*Disclaimer Our property images and details are for reference purposes only. The images (including computer generated images) and details of the properties (and any communal or otherwise available areas) we make available are illustrative and are representative and for guidance purposes only. Individual properties may therefore differ. All images, photographs and dimensions are not intended to be relied upon for, nor to form part of, any contract unless specifically incorporated in writing into the contract. Although we have made every effort to display and detail the properties carefully and in a way which is not misleading to you, we cannot guarantee their accuracy.\*\*