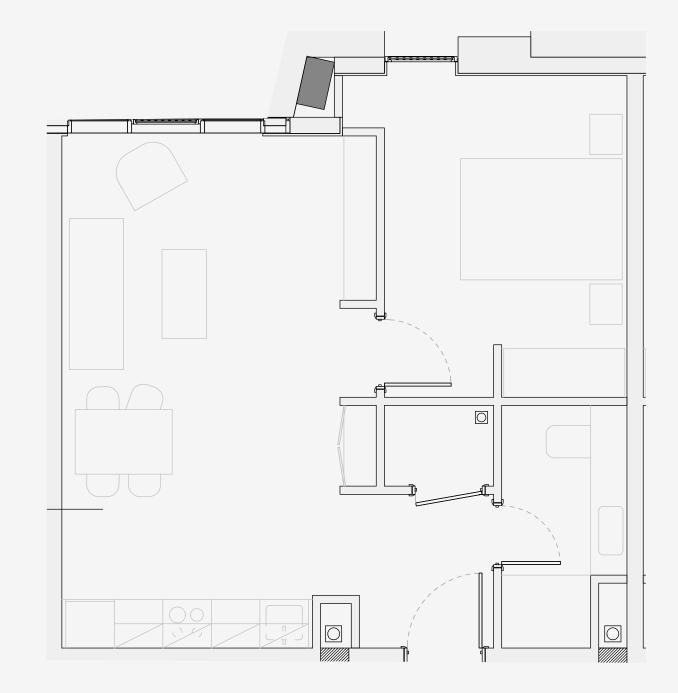

## **Ancoats Gardens**

Appartment number: **507** 

Unit type: **1 BED** 

Unit size: **46m2** 

<sup>\*\*</sup>Disclaimer Our property images and details are for reference purposes only. The images (including computer generated images) and details of the properties (and any communal or otherwise available areas) we make available are illustrative and are representative and for guidance purposes only. Individual properties may therefore differ. All images, photographs and dimensions are not intended to be relied upon for, nor to form part of, any contract unless specifically incorporated in writing into the contract. Although we have made every effort to display and detail the properties carefully and in a way which is not misleading to you, we cannot guarantee their accuracy.\*\*