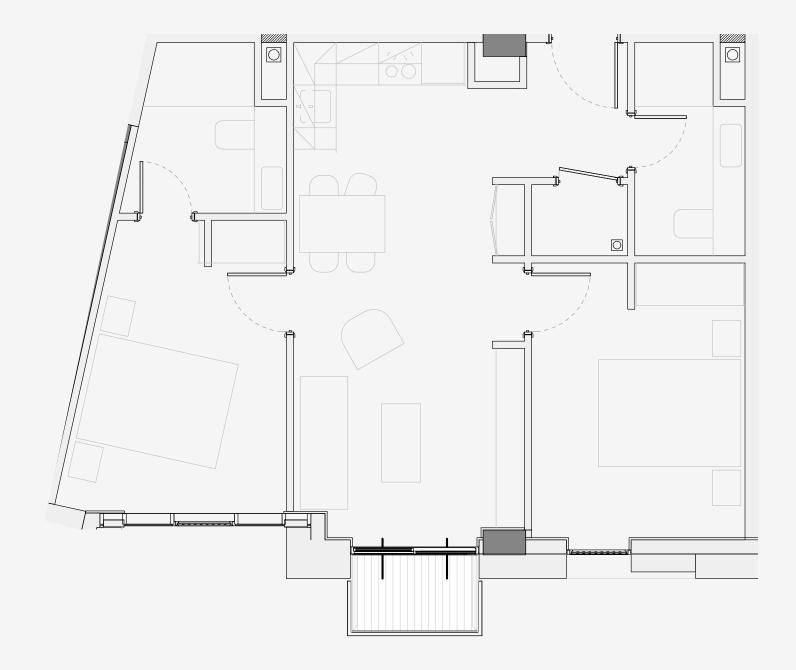

## **Ancoats Gardens**

Appartment number: 516

Unit type: **2 BED** 

Unit size: **60m2** 

<sup>\*\*</sup>Disclaimer Our property images and details are for reference purposes only. The images (including computer generated images) and details of the properties (and any communal or otherwise available areas) we make available are illustrative and are representative and for guidance purposes only. Individual properties may therefore differ. All images, photographs and dimensions are not intended to be relied upon for, nor to form part of, any contract unless specifically incorporated in writing into the contract. Although we have made every effort to display and detail the properties carefully and in a way which is not misleading to you, we cannot guarantee their accuracy.\*\*