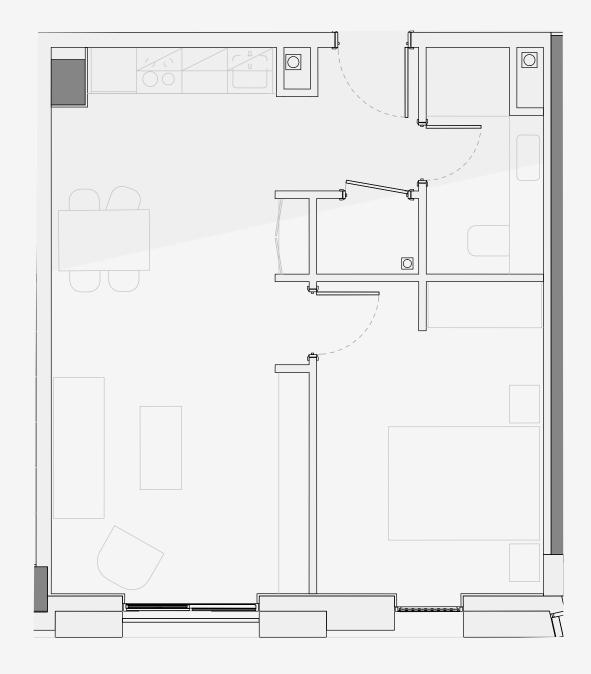

## **Ancoats Gardens**

Appartment number: **601** 

Unit type: **1 BED** 

Unit size: **46m2** 

<sup>\*\*</sup>Disclaimer Our property images and details are for reference purposes only. The images (including computer generated images) and details of the properties (and any communal or otherwise available areas) we make available are illustrative and are representative and for guidance purposes only. Individual properties may therefore differ. All images, photographs and dimensions are not intended to be relied upon for, nor to form part of, any contract unless specifically incorporated in writing into the contract. Although we have made every effort to display and detail the properties carefully and in a way which is not misleading to you, we cannot guarantee their accuracy.\*\*