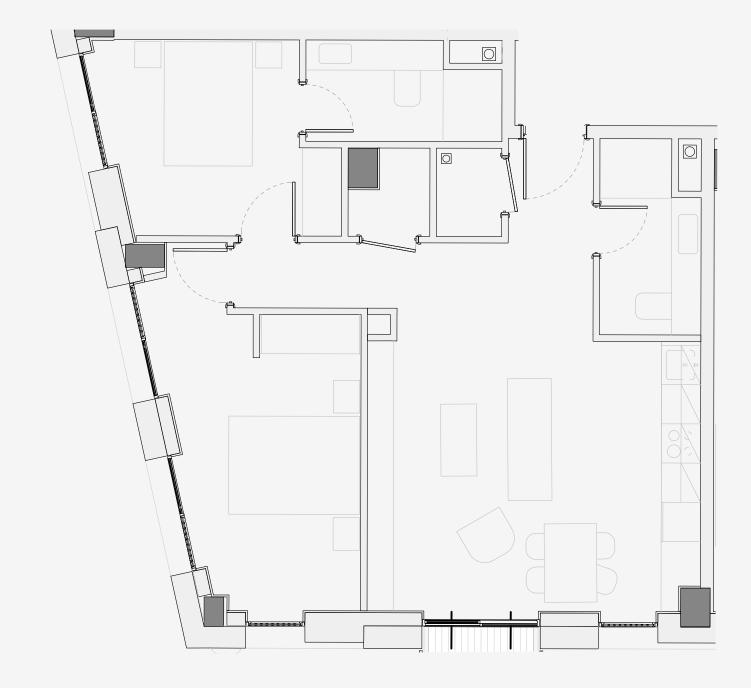

## **Ancoats Gardens**

Appartment number: **602** 

Unit type: **2 BED** 

Unit size: **68m2** 

\*\*Disclaimer Our property images and details are for reference purposes only. The images (including computer generated images) and details of the properties (and any communal or otherwise available areas) we make available are illustrative and are representative and for guidance purposes only. Individual properties may therefore differ. All images, photographs and dimensions are not intended to be relied upon for, nor to form part of, any contract unless specifically incorporated in writing into the contract. Although we have made every effort to display and detail the properties carefully and in a way which is not misleading to you, we cannot guarantee their accuracy.\*\*