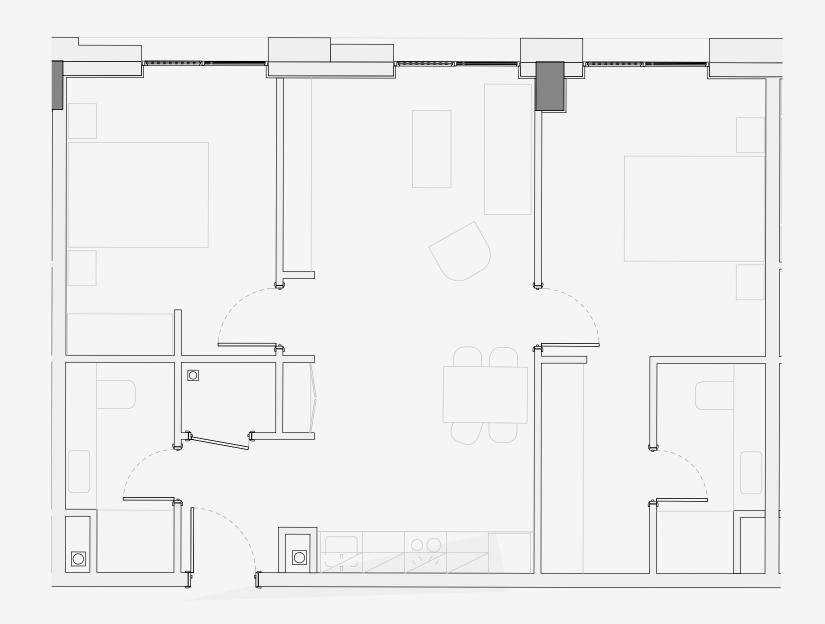

## **Ancoats Gardens**

Appartment number: **604** 

Unit type: **2 BED** 

Unit size: **70m2** 

<sup>\*\*</sup>Disclaimer Our property images and details are for reference purposes only. The images (including computer generated images) and details of the properties (and any communal or otherwise available areas) we make available are illustrative and are representative and for guidance purposes only. Individual properties may therefore differ. All images, photographs and dimensions are not intended to be relied upon for, nor to form part of, any contract unless specifically incorporated in writing into the contract. Although we have made every effort to display and detail the properties carefully and in a way which is not misleading to you, we cannot guarantee their accuracy.\*\*