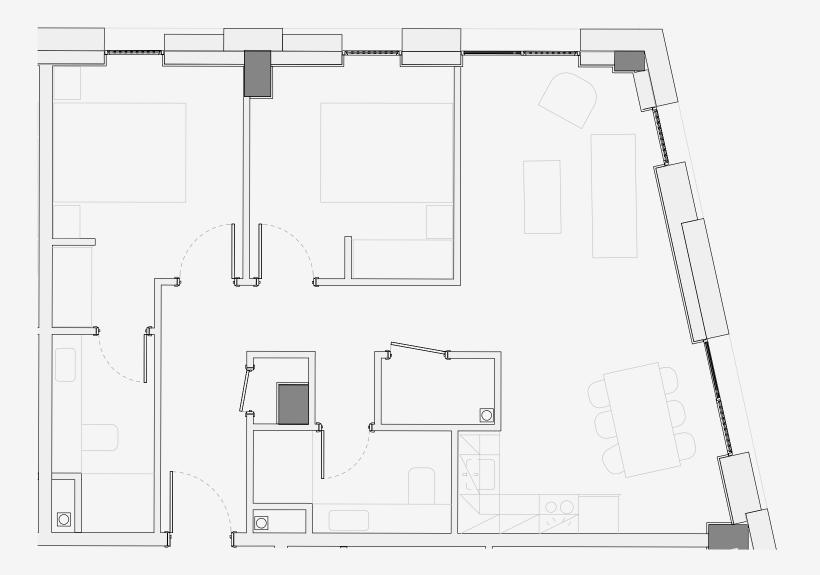

## Ancoats Gardens

Appartment number: 605

Unit type: 2 BED

Unit size: 67m2

\*\*Disclaimer Our property images and details are for reference purposes only. The images (including computer generated images) and details of the properties (and any communal or otherwise available areas) we make available are illustrative and are representative and for guidance purposes only. Individual properties may therefore differ. All images, photographs and dimensions are not intended to be relied upon for, nor to form part of, any contract unless specifically incorporated in writing into the contract. Although we have made every effort to display and detail the properties carefully and in a way which is not misleading to you, we cannot guarantee their accuracy.\*\*