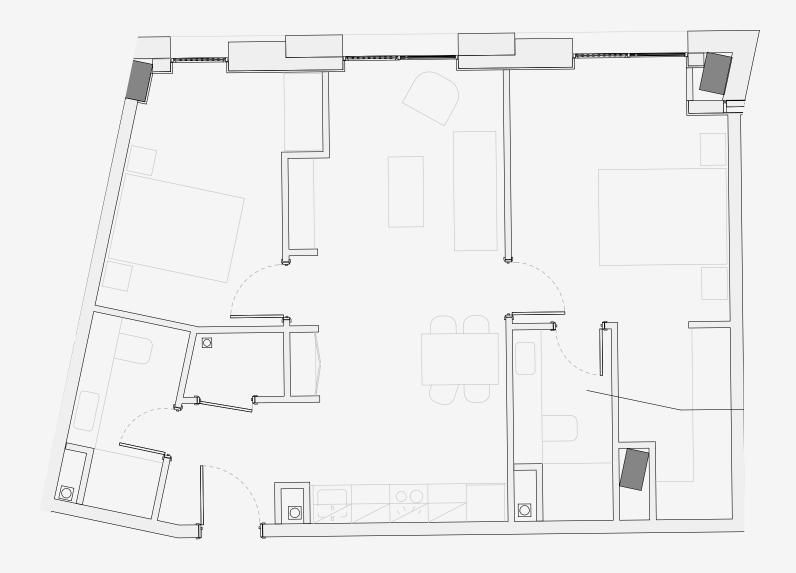

## **Ancoats Gardens**

Appartment number: **606** 

Unit type: **2 BED** 

Unit size: **68m2** 

<sup>\*\*</sup>Disclaimer Our property images and details are for reference purposes only. The images (including computer generated images) and details of the properties (and any communal or otherwise available areas) we make available are illustrative and are representative and for guidance purposes only. Individual properties may therefore differ. All images, photographs and dimensions are not intended to be relied upon for, nor to form part of, any contract unless specifically incorporated in writing into the contract. Although we have made every effort to display and detail the properties carefully and in a way which is not misleading to you, we cannot guarantee their accuracy.\*\*