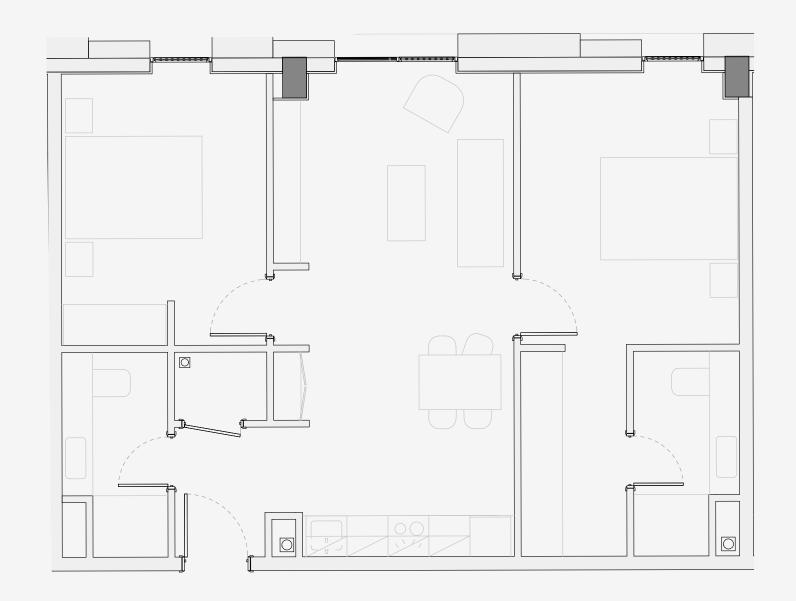

## Ancoats Gardens

Appartment number: 608

Unit type: **2 BED** 

Unit size: **69m2** 

<sup>\*\*</sup>Disclaimer Our property images and details are for reference purposes only. The images (including computer generated images) and details of the properties (and any communal or otherwise available areas) we make available are illustrative and are representative and for guidance purposes only. Individual properties may therefore differ. All images, photographs and dimensions are not intended to be relied upon for, nor to form part of, any contract unless specifically incorporated in writing into the contract. Although we have made every effort to display and detail the properties carefully and in a way which is not misleading to you, we cannot guarantee their accuracy.\*\*