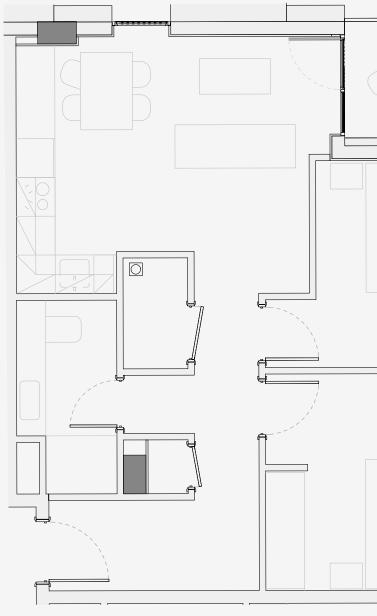

## Ancoats Gardens

Appartment number:

610

Unit type: 2 BED

Unit size: 64m2

\*\*Disclaimer Our property images and details are for reference purposes only. The images (including computer generated images) and details of the properties (and any communal or otherwise available areas) we make available are illustrative and are representative and for guidance purposes only. Individual properties may therefore differ. All images, photographs and dimensions are not intended to be relied upon for, nor to form part of, any contract unless specifically incorporated in writing into the contract. Although we have made every effort to display and detail the properties carefully and in a way which is not misleading to you, we cannot guarantee their accuracy.\*\*