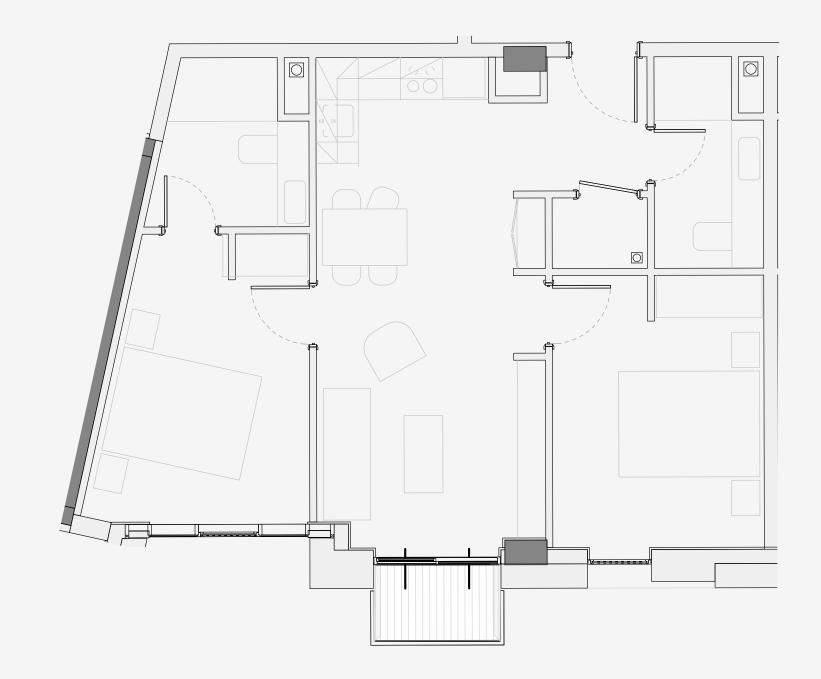

## Ancoats Gardens

Appartment number: 616

Unit type: **2 BED** 

Unit size: **60m2** 

<sup>\*\*</sup>Disclaimer Our property images and details are for reference purposes only. The images (including computer generated images) and details of the properties (and any communal or otherwise available areas) we make available are illustrative and are representative and for guidance purposes only. Individual properties may therefore differ. All images, photographs and dimensions are not intended to be relied upon for, nor to form part of, any contract unless specifically incorporated in writing into the contract. Although we have made every effort to display and detail the properties carefully and in a way which is not misleading to you, we cannot guarantee their accuracy.\*\*