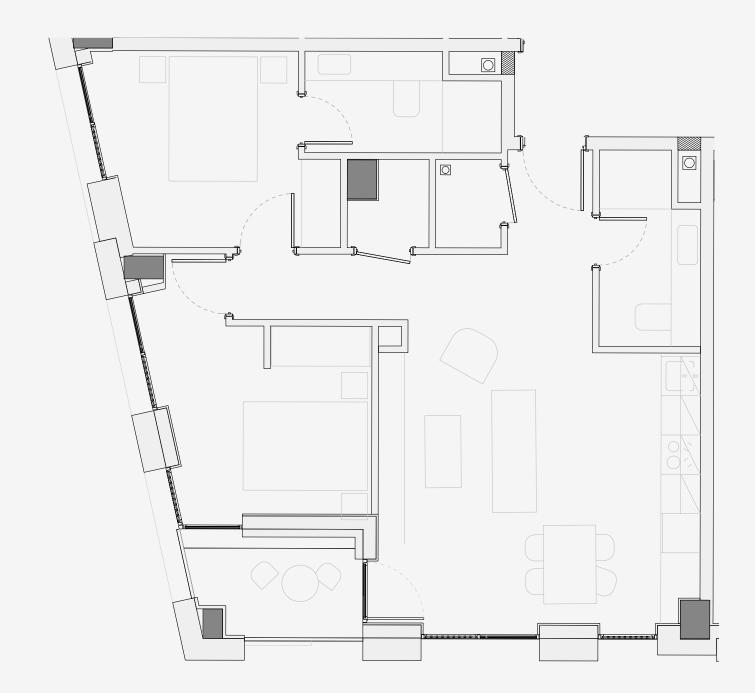

## **Ancoats Gardens**

Appartment number: **702** 

Unit type: **2 BED** 

Unit size: **69m2** 

\*\*Disclaimer Our property images and details are for reference purposes only. The images (including computer generated images) and details of the properties (and any communal or otherwise available areas) we make available are illustrative and are representative and for guidance purposes only. Individual properties may therefore differ. All images, photographs and dimensions are not intended to be relied upon for, nor to form part of, any contract unless specifically incorporated in writing into the contract. Although we have made every effort to display and detail the properties carefully and in a way which is not misleading to you, we cannot guarantee their accuracy.\*\*