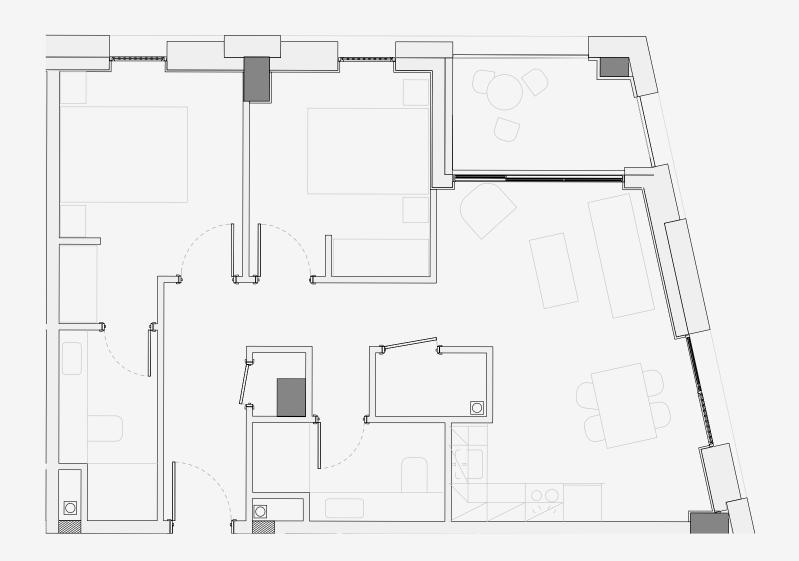

## Ancoats Gardens

Appartment number: **705** 

Unit type: **2 BED** 

Unit size: **67m2** 

\*\*Disclaimer Our property images and details are for reference purposes only. The images (including computer generated images) and details of the properties (and any communal or otherwise available areas) we make available are illustrative and are representative and for guidance purposes only. Individual properties may therefore differ. All images, photographs and dimensions are not intended to be relied upon for, nor to form part of, any contract unless specifically incorporated in writing into the contract. Although we have made every effort to display and detail the properties carefully and in a way which is not misleading to you, we cannot guarantee their accuracy.\*\*