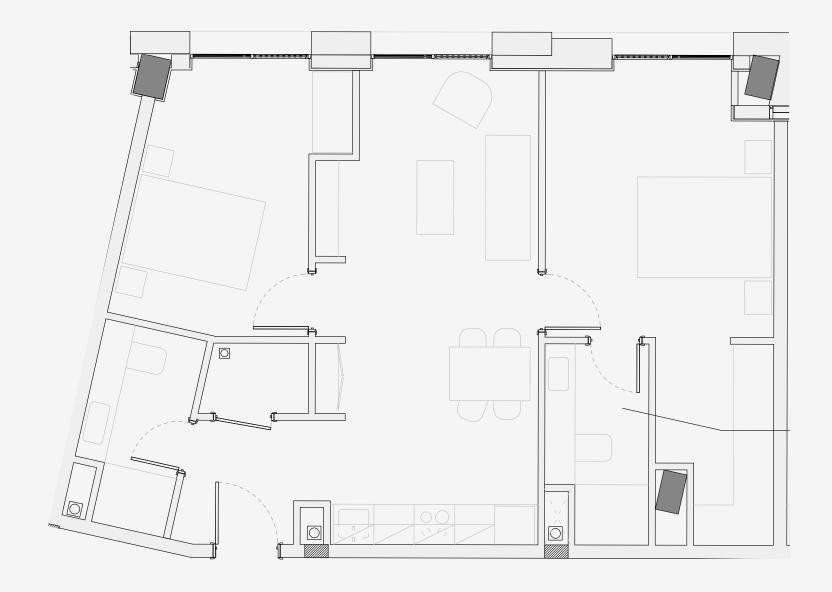

## **Ancoats Gardens**

Appartment number: **706** 

Unit type: **2 BED** 

Unit size: **68m2** 

\*\*Disclaimer Our property images and details are for reference purposes only. The images (including computer generated images) and details of the properties (and any communal or otherwise available areas) we make available are illustrative and are representative and for guidance purposes only. Individual properties may therefore differ. All images, photographs and dimensions are not intended to be relied upon for, nor to form part of, any contract unless specifically incorporated in writing into the contract. Although we have made every effort to display and detail the properties carefully and in a way which is not misleading to you, we cannot guarantee their accuracy.\*\*