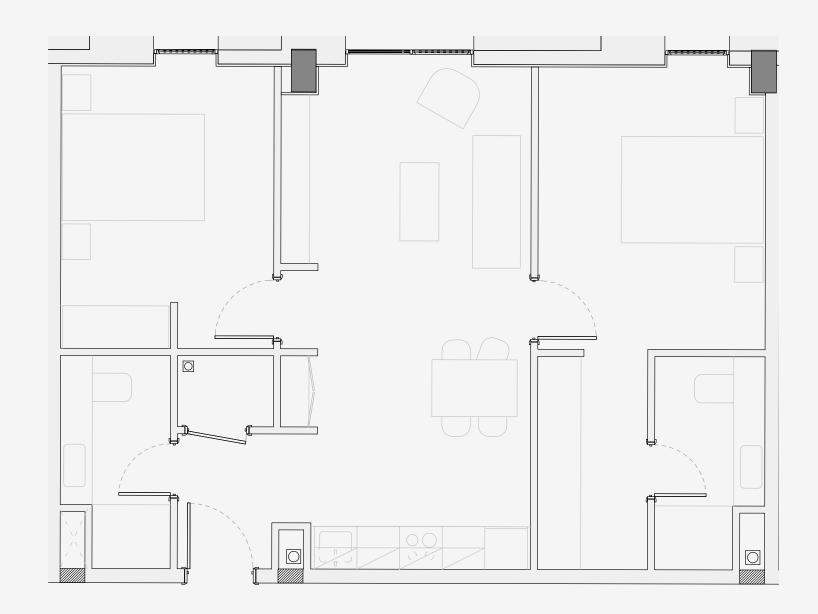

## **Ancoats Gardens**

Appartment number: 708

Unit type: **2 BED** 

Unit size: **69m2** 

\*\*Disclaimer Our property images and details are for reference purposes only. The images (including computer generated images) and details of the properties (and any communal or otherwise available areas) we make available are illustrative and are representative and for guidance purposes only. Individual properties may therefore differ. All images, photographs and dimensions are not intended to be relied upon for, nor to form part of, any contract unless specifically incorporated in writing into the contract. Although we have made every effort to display and detail the properties carefully and in a way which is not misleading to you, we cannot guarantee their accuracy.\*\*