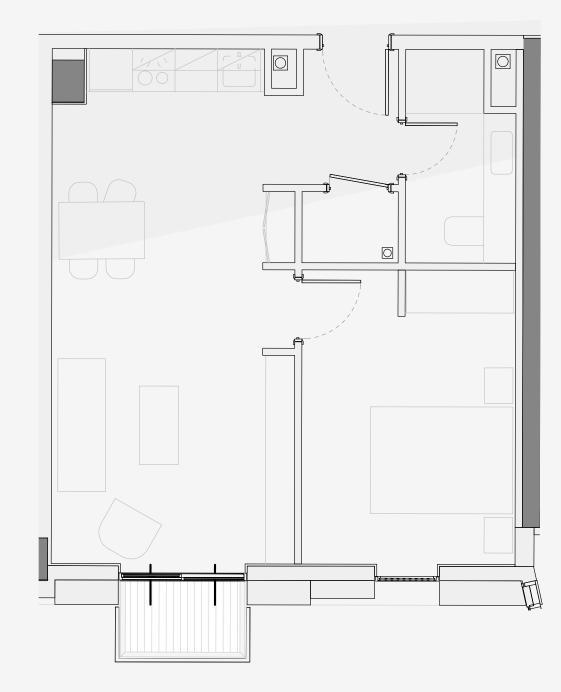

## **Ancoats Gardens**

Appartment number: **801** 

Unit type: **1 BED** 

Unit size: **46m2** 

\*\*Disclaimer Our property images and details are for reference purposes only. The images (including computer generated images) and details of the properties (and any communal or otherwise available areas) we make available are illustrative and are representative and for guidance purposes only. Individual properties may therefore differ. All images, photographs and dimensions are not intended to be relied upon for, nor to form part of, any contract unless specifically incorporated in writing into the contract. Although we have made every effort to display and detail the properties carefully and in a way which is not misleading to you, we cannot guarantee their accuracy.\*\*