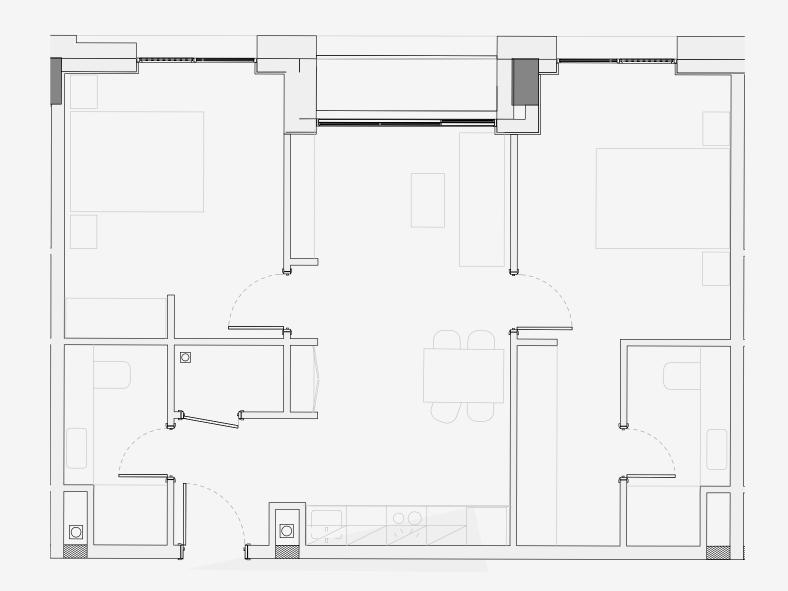

## **Ancoats Gardens**

Appartment number: **804** 

Unit type: **2 BED** 

Unit size: **70m2** 

<sup>\*\*</sup>Disclaimer Our property images and details are for reference purposes only. The images (including computer generated images) and details of the properties (and any communal or otherwise available areas) we make available are illustrative and are representative and for guidance purposes only. Individual properties may therefore differ. All images, photographs and dimensions are not intended to be relied upon for, nor to form part of, any contract unless specifically incorporated in writing into the contract. Although we have made every effort to display and detail the properties carefully and in a way which is not misleading to you, we cannot guarantee their accuracy.\*\*