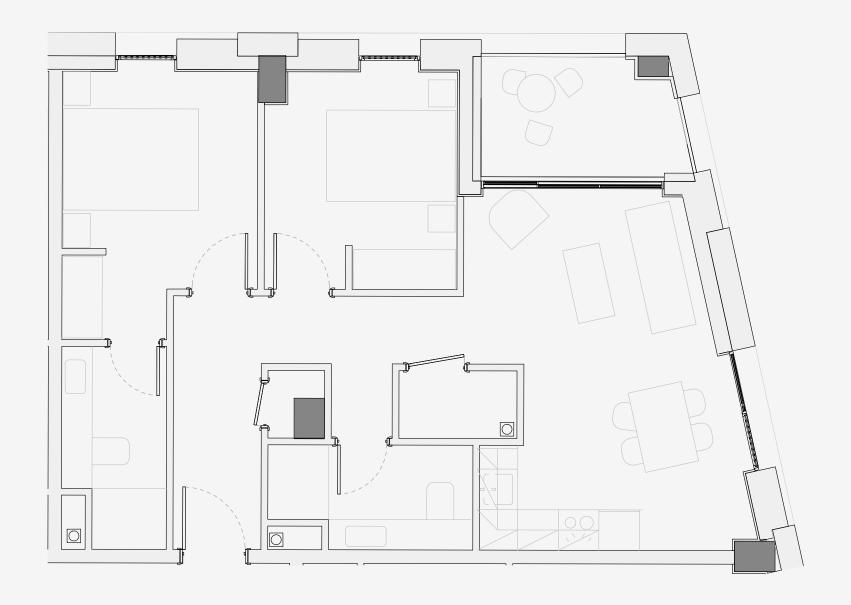

## **Ancoats Gardens**

Appartment number: 805

Unit type: **2 BED** 

Unit size: **67m2** 

<sup>\*\*</sup>Disclaimer Our property images and details are for reference purposes only. The images (including computer generated images) and details of the properties (and any communal or otherwise available areas) we make available are illustrative and are representative and for guidance purposes only. Individual properties may therefore differ. All images, photographs and dimensions are not intended to be relied upon for, nor to form part of, any contract unless specifically incorporated in writing into the contract. Although we have made every effort to display and detail the properties carefully and in a way which is not misleading to you, we cannot guarantee their accuracy.\*\*