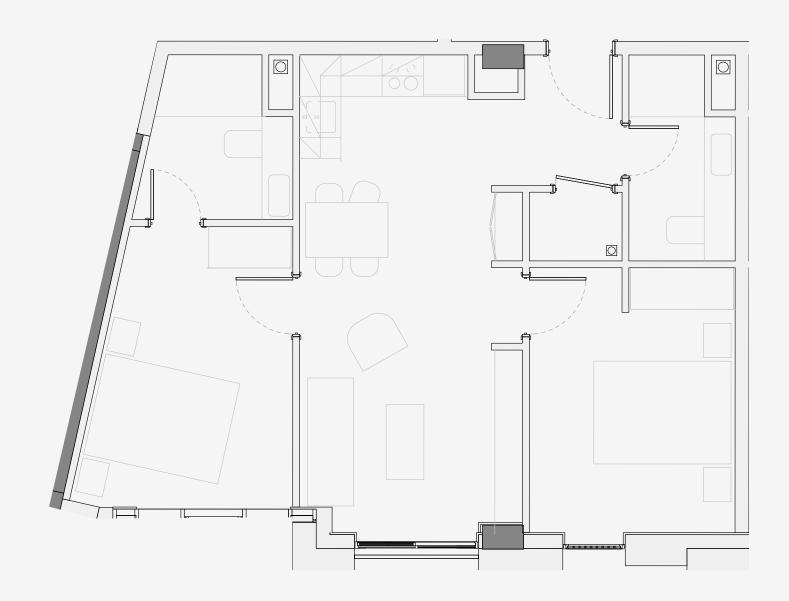

## **Ancoats Gardens**

Appartment number: 813

Unit type: **2 BED** 

Unit size: **60m2** 

<sup>\*\*</sup>Disclaimer Our property images and details are for reference purposes only. The images (including computer generated images) and details of the properties (and any communal or otherwise available areas) we make available are illustrative and are representative and for guidance purposes only. Individual properties may therefore differ. All images, photographs and dimensions are not intended to be relied upon for, nor to form part of, any contract unless specifically incorporated in writing into the contract. Although we have made every effort to display and detail the properties carefully and in a way which is not misleading to you, we cannot guarantee their accuracy.\*\*