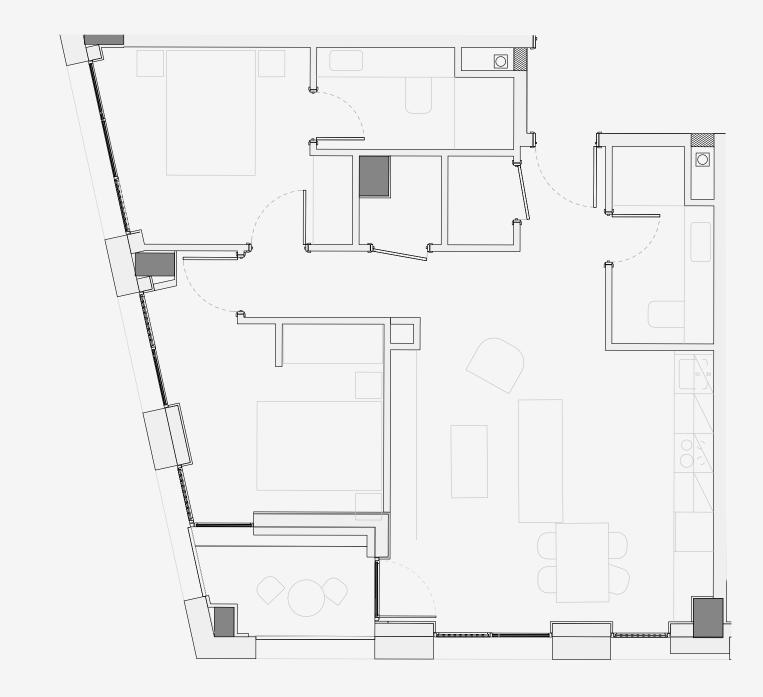

## Ancoats Gardens

Appartment number: 902

Unit type: **2 BED** 

Unit size: **69m2** 

<sup>\*\*</sup>Disclaimer Our property images and details are for reference purposes only. The images (including computer generated images) and details of the properties (and any communal or otherwise available areas) we make available are illustrative and are representative and for guidance purposes only. Individual properties may therefore differ. All images, photographs and dimensions are not intended to be relied upon for, nor to form part of, any contract unless specifically incorporated in writing into the contract. Although we have made every effort to display and detail the properties carefully and in a way which is not misleading to you, we cannot guarantee their accuracy.\*\*