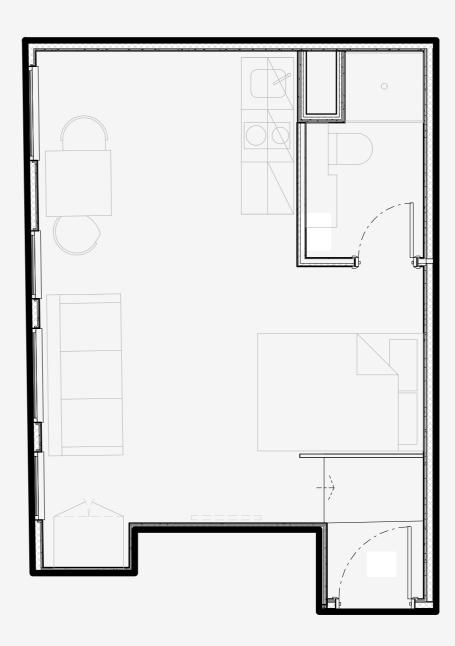

## **Duke Street**

Appartment number:

101

Unit type:

**Large Studio** 

Unit size:

24 m<sup>2</sup>

<sup>\*\*</sup>Disclaimer Our property images and details are for reference purposes only. The images (including computer generated images) and details of the properties (and any communal or otherwise available areas) we make available are illustrative and are representative and for guidance purposes only. Individual properties may therefore differ. All images, photographs and dimensions are not intended to be relied upon for, nor to form part of, any contract unless specifically incorporated in writing into the contract. Although we have made every effort to display and detail the properties carefully and in a way which is not misleading to you, we cannot guarantee their accuracy.\*\*