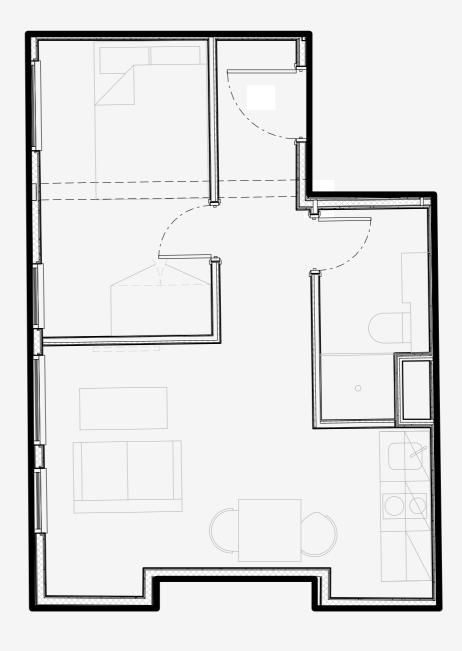

## **Duke Street**

Appartment number:

103

Unit type:

Medium 1 Bed

Unit size:

26 m<sup>2</sup>

<sup>\*\*</sup>Disclaimer Our property images and details are for reference purposes only. The images (including computer generated images) and details of the properties (and any communal or otherwise available areas) we make available are illustrative and are representative and for guidance purposes only. Individual properties may therefore differ. All images, photographs and dimensions are not intended to be relied upon for, nor to form part of, any contract unless specifically incorporated in writing into the contract. Although we have made every effort to display and detail the properties carefully and in a way which is not misleading to you, we cannot guarantee their accuracy.\*\*