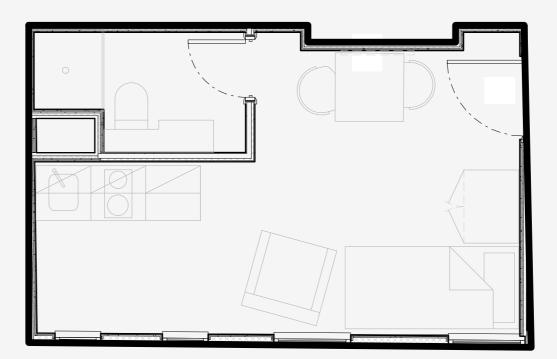

## **Duke Street**

Appartment number:

105

Unit type:

Medium Studio

Unit size:

17 m<sup>2</sup>

<sup>\*\*</sup>Disclaimer Our property images and details are for reference purposes only. The images (including computer generated images) and details of the properties (and any communal or otherwise available areas) we make available are illustrative and are representative and for guidance purposes only. Individual properties may therefore differ. All images, photographs and dimensions are not intended to be relied upon for, nor to form part of, any contract unless specifically incorporated in writing into the contract. Although we have made every effort to display and detail the properties carefully and in a way which is not misleading to you, we cannot guarantee their accuracy.\*\*