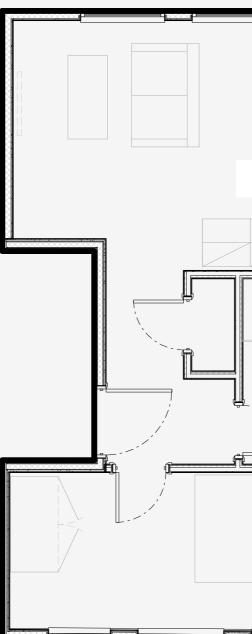

## **Duke Street**

Appartment number:

106

Unit type: Medium 1 Bed

> Unit size: 28 m<sup>2</sup>

\*\*Disclaimer Our property images and details are for reference purposes only. The images (including computer generated images) and details of the properties (and any communal or otherwise available areas) we make available are illustrative and are representative and for guidance purposes only. Individual properties may therefore differ. All images, photographs and dimensions are not intended to be relied upon for, nor to form part of, any contract unless specifically incorporated in writing into the contract. Although we have made every effort to display and detail the properties carefully and in a way which is not misleading to you, we cannot guarantee their accuracy.\*\*