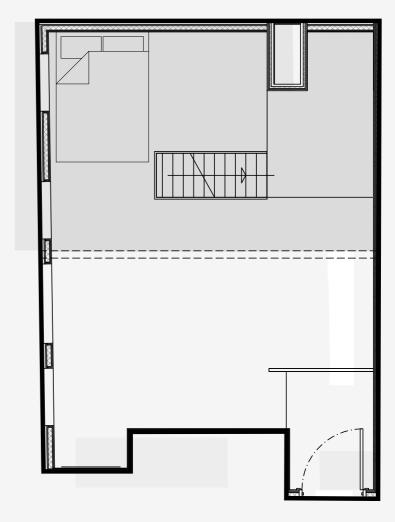

## **Duke Street**

Appartment number:

201

Unit type:

Large 1 Bed Duplex

Unit size:

34 m<sup>2</sup>

Mezzanine level