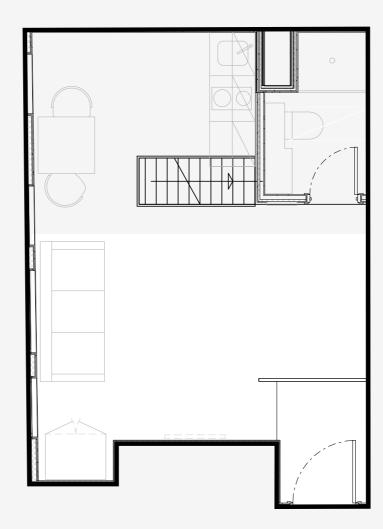

## **Duke Street**

Appartment number:

201

Unit type:

Large 1 Bed Duplex

Unit size:

34 m<sup>2</sup>

Mezzanine level