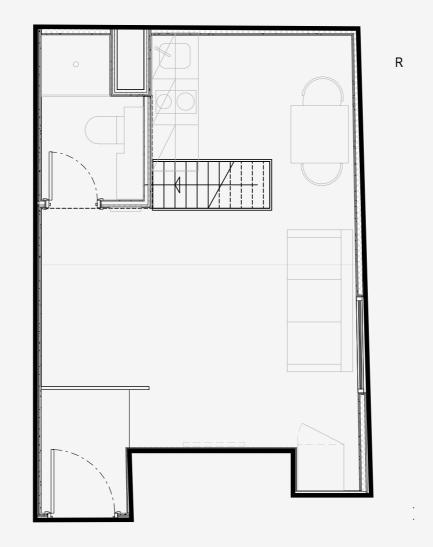

## **Duke Street**

Appartment number:

202

Unit type:

Large 1 Bed Duplex

Unit size:

33 m<sup>2</sup>

Mezzanine level