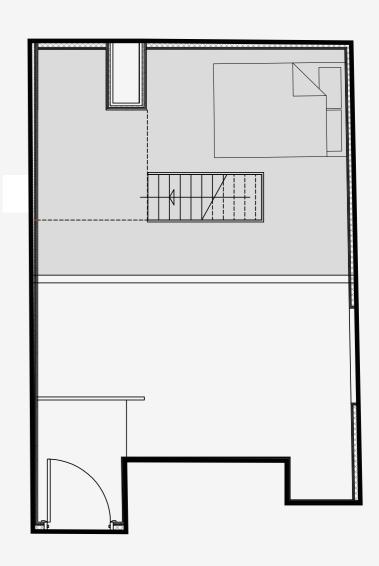

## **Duke Street**

Appartment number:

202

Unit type:

Large 1 Bed Duplex

Unit size:

33 m<sup>2</sup>

Mezzanine level