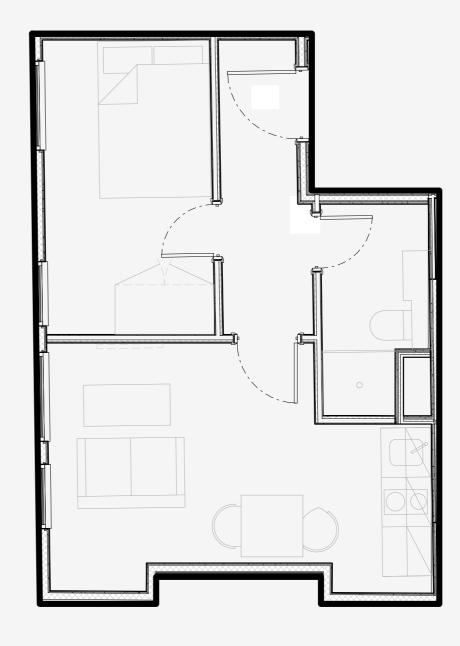

## **Duke Street**

Appartment number:

203

Unit type:

Medium 1 Bed

Unit size:

26 m<sup>2</sup>

<sup>\*\*</sup>Disclaimer Our property images and details are for reference purposes only. The images (including computer generated images) and details of the properties (and any communal or otherwise available areas) we make available are illustrative and are representative and for guidance purposes only. Individual properties may therefore differ. All images, photographs and dimensions are not intended to be relied upon for, nor to form part of, any contract unless specifically incorporated in writing into the contract. Although we have made every effort to display and detail the properties carefully and in a way which is not misleading to you, we cannot guarantee their accuracy.\*\*