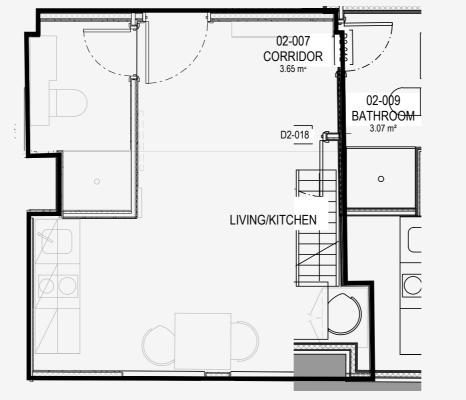

## **Duke Street**

Appartment number:

204

Unit type: Large 1 Bed Duplex

> Unit size: 30 m<sup>2</sup>

\*\*Disclaimer Our property images and details are for reference purposes only. The images (including computer generated images) and details of the properties (and any communal or otherwise available areas) we make available are illustrative and are representative and for guidance purposes only. Individual properties may therefore differ. All images, photographs and dimensions are not intended to be relied upon for, nor to form part of, any contract unless specifically incorporated in writing into the contract. Although we have made every effort to display and detail the properties carefully and in a way which is not misleading to you, we cannot guarantee their accuracy.\*\*