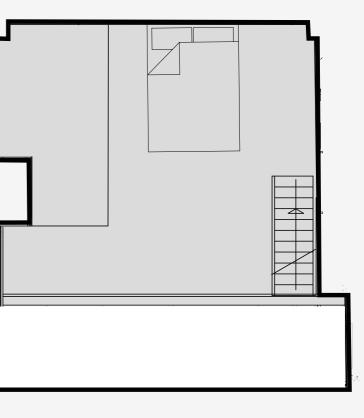

## **Duke Street**

Appartment number:

204

Unit type: Large 1 Bed Duplex

> Unit size: 30 m<sup>2</sup>



\*\*Disclaimer Our property images and details are for reference purposes only. The images (including computer generated images) and details of the properties (and any communal or otherwise available areas) we make available are illustrative and are representative and for guidance purposes only. Individual properties may therefore differ. All images, photographs and dimensions are not intended to be relied upon for, nor to form part of, any contract unless specifically incorporated in writing into the contract. Although we have made every effort to display and detail the properties carefully and in a way which is not misleading to you, we cannot guarantee their accuracy.\*\*





Mezzanine level