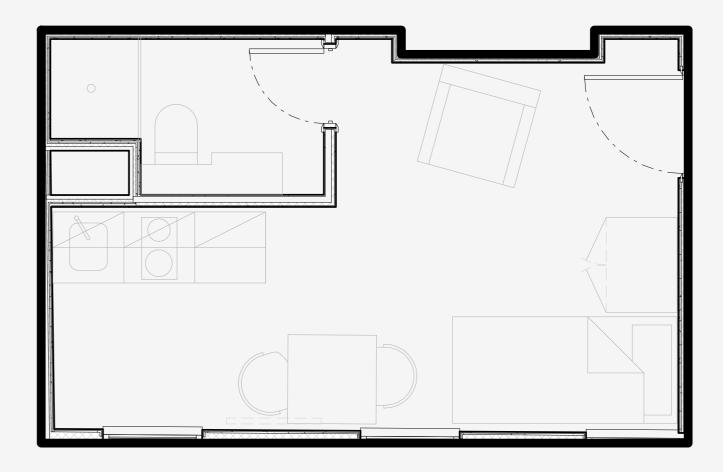

## **Duke Street**

Appartment number:

205

Unit type:

**Medium Studio** 

Unit size:

17 m<sup>2</sup>

<sup>\*\*</sup>Disclaimer Our property images and details are for reference purposes only. The images (including computer generated images) and details of the properties (and any communal or otherwise available areas) we make available are illustrative and are representative and for guidance purposes only. Individual properties may therefore differ. All images, photographs and dimensions are not intended to be relied upon for, nor to form part of, any contract unless specifically incorporated in writing into the contract. Although we have made every effort to display and detail the properties carefully and in a way which is not misleading to you, we cannot guarantee their accuracy.\*\*