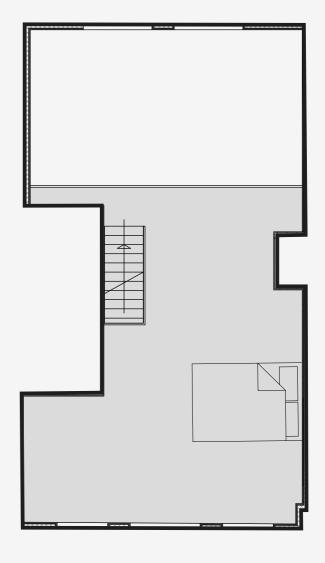

## **Duke Street**

Appartment number:

206

Unit type:

Large 1 Bed Duplex

Unit size:

28 m<sup>2</sup>

Mezzanine level