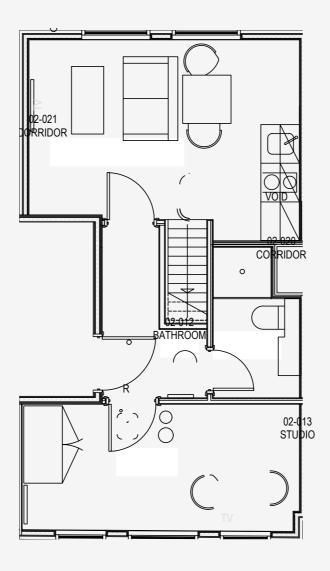

## **Duke Street**

Appartment number:

206

Unit type:

Large 1 Bed Duplex

Unit size:

28 m<sup>2</sup>

Mezzanine level