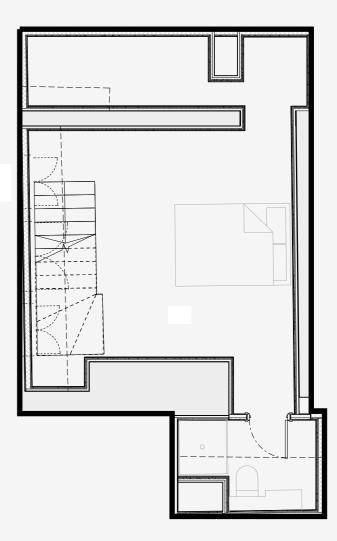

## **Duke Street**

Appartment number:

G01

Unit type: Extra Large 1 Bed Duplex

> Unit size: 53 m<sup>2</sup>

\*\*Disclaimer Our property images and details are for reference purposes only. The images (including computer generated images) and details of the properties (and any communal or otherwise available areas) we make available are illustrative and are representative and for guidance purposes only. Individual properties may therefore differ. All images, photographs and dimensions are not intended to be relied upon for, nor to form part of, any contract unless specifically incorporated in writing into the contract. Although we have made every effort to display and detail the properties carefully and in a way which is not misleading to you, we cannot guarantee their accuracy.\*\*

Ground

Manchester Apartments | 60 Oxford Street, Manchester, M1 5EE | 0161 228 6633 | mapartments.co.uk | hello@mapartments.co.uk

Lower ground