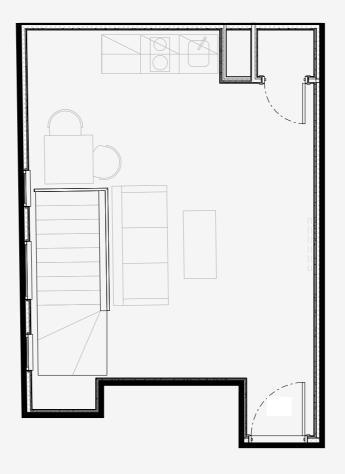

## **Duke Street**

Appartment number:

G01

Unit type: Extra Large 1 Bed Duplex

> Unit size: 53 m<sup>2</sup>

\*\*Disclaimer Our property images and details are for reference purposes only. The images (including computer generated images) and details of the properties (and any communal or otherwise available areas) we make available are illustrative and are representative and for guidance purposes only. Individual properties may therefore differ. All images, photographs and dimensions are not intended to be relied upon for, nor to form part of, any contract unless specifically incorporated in writing into the contract. Although we have made every effort to display and detail the properties carefully and in a way which is not misleading to you, we cannot guarantee their accuracy.\*\*

Ground

Manchester Apartments | 60 Oxford Street, Manchester, M1 5EE | 0161 228 6633 | mapartments.co.uk | hello@mapartments.co.uk

Lower ground