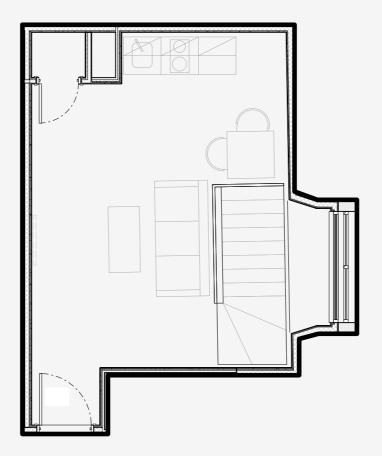

## **Duke Street**

Appartment number:

G02

Unit type: Extra Large 1 Bed Duplex

> Unit size: **47 m<sup>2</sup>**

\*\*Disclaimer Our property images and details are for reference purposes only. The images (including computer generated images) and details of the properties (and any communal or otherwise available areas) we make available are illustrative and are representative and for guidance purposes only. Individual properties may therefore differ. All images, photographs and dimensions are not intended to be relied upon for, nor to form part of, any contract unless specifically incorporated in writing into the contract. Although we have made every effort to display and detail the properties carefully and in a way which is not misleading to you, we cannot guarantee their accuracy.\*\*

Ground

Manchester Apartments | 60 Oxford Street, Manchester, M1 5EE | 0161 228 6633 | mapartments.co.uk | hello@mapartments.co.uk

Lower ground