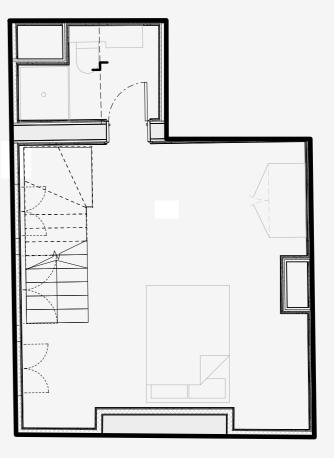

## **Duke Street**

Appartment number:

G02

Unit type: Extra Large 1 Bed Duplex

> Unit size: **47 m<sup>2</sup>**

\*\*Disclaimer Our property images and details are for reference purposes only. The images (including computer generated images) and details of the properties (and any communal or otherwise available areas) we make available are illustrative and are representative and for guidance purposes only. Individual properties may therefore differ. All images, photographs and dimensions are not intended to be relied upon for, nor to form part of, any contract unless specifically incorporated in writing into the contract. Although we have made every effort to display and detail the properties carefully and in a way which is not misleading to you, we cannot guarantee their accuracy.\*\*

Ground

Manchester Apartments | 60 Oxford Street, Manchester, M1 5EE | 0161 228 6633 | mapartments.co.uk | hello@mapartments.co.uk

Lower ground