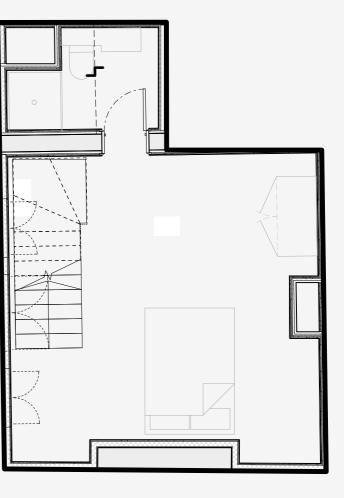

## **Duke Street**

Appartment number:

G03

Unit type: Extra Large 1 Bed Duplex

> Unit size: 45 m<sup>2</sup>

\*\*Disclaimer Our property images and details are for reference purposes only. The images (including computer generated images) and details of the properties (and any communal or otherwise available areas) we make available are illustrative and are representative and for guidance purposes only. Individual properties may therefore differ. All images, photographs and dimensions are not intended to be relied upon for, nor to form part of, any contract unless specifically incorporated in writing into the contract. Although we have made every effort to display and detail the properties carefully and in a way which is not misleading to you, we cannot guarantee their accuracy.\*\*

Ground

Manchester Apartments | 60 Oxford Street, Manchester, M1 5EE | 0161 228 6633 | mapartments.co.uk | hello@mapartments.co.uk

Lower ground