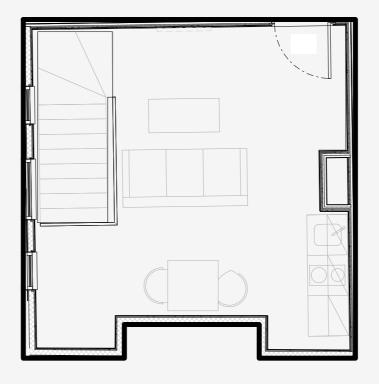

## **Duke Street**

Appartment number:

G03

Unit type: Extra Large 1 Bed Duplex

> Unit size: 45 m<sup>2</sup>

\*\*Disclaimer Our property images and details are for reference purposes only. The images (including computer generated images) and details of the properties (and any communal or otherwise available areas) we make available are illustrative and are representative and for guidance purposes only. Individual properties may therefore differ. All images, photographs and dimensions are not intended to be relied upon for, nor to form part of, any contract unless specifically incorporated in writing into the contract. Although we have made every effort to display and detail the properties carefully and in a way which is not misleading to you, we cannot guarantee their accuracy.\*\*

Ground

Manchester Apartments | 60 Oxford Street, Manchester, M1 5EE | 0161 228 6633 | mapartments.co.uk | hello@mapartments.co.uk

Lower ground