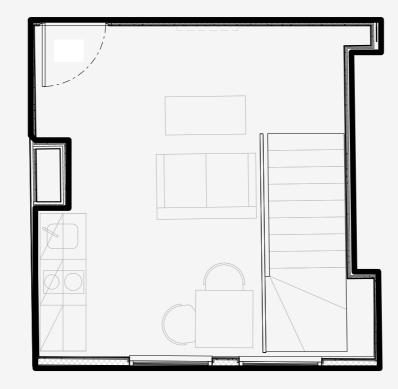

## **Duke Street**

Appartment number:

G04

Unit type:

Large 1 Bed Duplex

Unit size:

33 m<sup>2</sup>

<sup>\*\*</sup>Disclaimer Our property images and details are for reference purposes only. The images (including computer generated images) and details of the properties (and any communal or otherwise available areas) we make available are illustrative and are representative and for guidance purposes only. Individual properties may therefore differ. All images, photographs and dimensions are not intended to be relied upon for, nor to form part of, any contract unless specifically incorporated in writing into the contract. Although we have made every effort to display and detail the properties carefully and in a way which is not misleading to you, we cannot guarantee their accuracy.\*\*