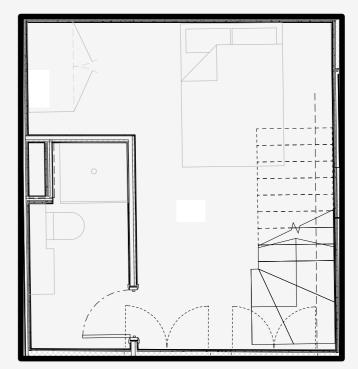

## **Duke Street**

Appartment number:

G04

Unit type:

Large 1 Bed Duplex

Unit size:

33 m<sup>2</sup>

<sup>\*\*</sup>Disclaimer Our property images and details are for reference purposes only. The images (including computer generated images) and details of the properties (and any communal or otherwise available areas) we make available are illustrative and are representative and for guidance purposes only. Individual properties may therefore differ. All images, photographs and dimensions are not intended to be relied upon for, nor to form part of, any contract unless specifically incorporated in writing into the contract. Although we have made every effort to display and detail the properties carefully and in a way which is not misleading to you, we cannot guarantee their accuracy.\*\*